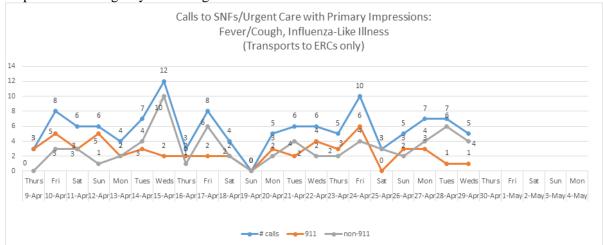

#### SKILLED NURSING/ASSISTED LIVING/RESIDENTIAL CARE FACILITY STATUS

• Graph below illustrating EMS Calls to SNFs/Urgent Care with Primary Impressions of Fever, Cough, Influenza-Like Illness that were transported to Emergency Receiving Centers.