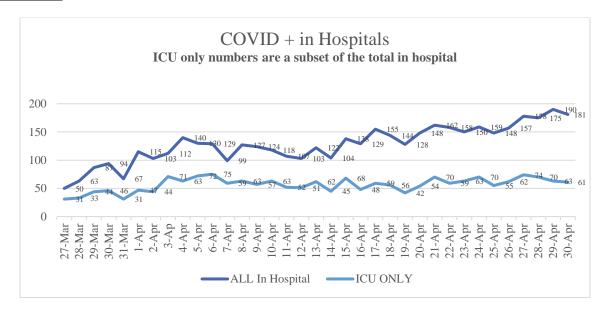

#### **HOSPITAL STATUS**

| All Hospital Surge Plans Activated – Increased bed capacity 21% (+1,024 beds)  Total Capacity: 5,903 |           |              |              |               |                   |                   |
|------------------------------------------------------------------------------------------------------|-----------|--------------|--------------|---------------|-------------------|-------------------|
|                                                                                                      | Ī         |              | 10tai Ca     | COVID+ in     | Staffed/Available | Staffed/Available |
|                                                                                                      | Hospitals | Occupancy %  | COVID+       | ICU           | Medical/Surgical  | ICU               |
| Date                                                                                                 | Reporting | (5,903 beds) | Hospitalized | (subset of    | Beds              | Beds              |
|                                                                                                      |           | ,            | 1            | hospitalized) |                   |                   |
| 4/1                                                                                                  | 23        | 54%          | 115          | 47            | 345               | 79                |
| 4/2                                                                                                  | 21        | 52%          | 103          | 44            | 333               | 83                |
| 4/3                                                                                                  | 21        | 51%          | 144          | 71            | 269               | 86                |
| 4/4                                                                                                  | 24        | 41%          | 140          | 63            | 453               | 88                |
| 4/5                                                                                                  | 23        | 47%          | 130          | 72            | 267               | 54                |
| 4/6                                                                                                  | 24        | 51%          | 129          | 75            | 423               | 78                |
| 4/7                                                                                                  | 20        | 52%          | 99           | 59            | 211               | 64                |
| 4/8                                                                                                  | 24        | 52%          | 127          | 63            | 256               | 68                |
| 4/9                                                                                                  | 23        | 50%          | 124          | 57            | 299               | 89                |
| 4/10                                                                                                 | 23        | 52%          | 118          | 63            | 264               | 88                |
| 4/11                                                                                                 | 23        | 48%          | 107          | 52            | 352               | 62                |
| 4/12                                                                                                 | 21        | 46%          | 103          | 51            | 217               | 66                |
| 4/13                                                                                                 | 23        | 49%          | 122          | 62            | 204               | 81                |
| 4/14                                                                                                 | 23        | 50%          | 104          | 45            | 216               | 77                |
| 4/15                                                                                                 | 22        | 52%          | 138          | 68            | 294               | 59                |
| 4/16                                                                                                 | 23        | 53%          | 129          | 48            | 251               | 70                |
| 4/17                                                                                                 | 24        | 55%          | 155          | 59            | 272               | 113               |
| 4/18                                                                                                 | 23        | 54%          | 144          | 56            | 247               | 96                |
| 4/19                                                                                                 | 22        | 52%          | 128          | 42            | 126               | 79                |
| 4/20                                                                                                 | 24        | 51%          | 148          | 54            | 290               | 83                |
| 4/21                                                                                                 | 25        | 53%          | 162          | 70            | 234               | 70                |
| 4/22                                                                                                 | 24        | 54%          | 158          | 59            | 279               | 88                |
| 4/23                                                                                                 | 23        | 53%          | 150          | 63            | 263               | 225               |
| 4/24                                                                                                 | 24        | 56%          | 159          | 70            | 273               | 91                |
| 4/25                                                                                                 | 22        | 55%          | 148          | 55            | 261               | 66                |
| 4/26                                                                                                 | 22        | 55%          | 157          | 62            | 297               | 60                |
| 4/27                                                                                                 | 23        | 55%          | 178          | 74            | 194               | 62                |
| 4/28                                                                                                 | 22        | 56%          | 175          | 70            | 213               | 73                |
| 4/29                                                                                                 | 24        | 58%          | 190          | 63            | 295               | 75                |
| 4/30                                                                                                 | 23        | 57%          | 181          | 61            | 292               | 93                |

These numbers fluctuate hourly due to changes in patient conditions. Data is gathered daily at one point in time