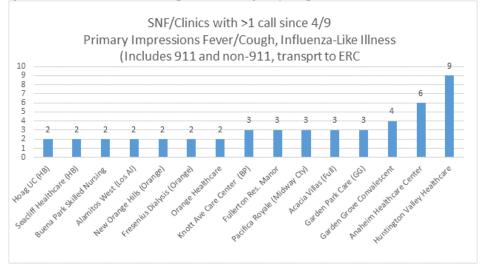

• Graph below illustrating SNF/Clinics with >1 transport to Emergency Department since 4/9/20