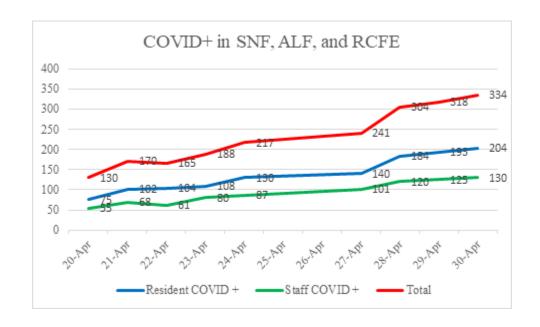

## Medical Health Operational Area Coordination (MHOAC) 4/30/20

- Our goal is to support these facilities w/ resources (staff & PPE) to maintain operations
  - o HCA has established multiple nursing/staff registries that SNFs can directly coordinate with
  - OCEMS has established standby EMTs to support SNFs during an immediate staffing crisis
  - o Should a facility evacuation become necessary, local ambulance strike teams will be mobilized to facilitate transports to SNF sister facilities, other SNFs, Fairview & only if emergency to local emergency departments (& OCEMS will coordinate broad distribution, rather than all go to nearest ED).
- PH mobile teams have been activated to assist SNFs w/ specimen collection & testing
- An aggregate of the resident & staff COVID-19 positive cases live/working in Skilled Nursing Facilities (SNFs), Assisted Living (ALFs) and Residential Care for Elderly (RCFs) will be shared M-F as noted in table below.
- An "Outbreak" is two (2) or more confirmed cases of COVID-19 in facility residents occurring within 14 days.
  - Currently, there are 9 facilities that meet this definition: Acacia Villa, Anaheim Healthcare Center, Alamitos West Health & Rehabilitation, Healthcare Center of Orange County, Huntington Valley Healthcare Center, Kamstra Care Home, Orange Healthcare and Wellness, Sea Cliff Healthcare Center, and Windsor Gardens Convalescent Center of Anaheim.

|      | Skilled Nursing, Assisted Living & Residential Care Summary CDPH* & OC PH Reports |           |                             |                                   |        |   |               |        |           |
|------|-----------------------------------------------------------------------------------|-----------|-----------------------------|-----------------------------------|--------|---|---------------|--------|-----------|
|      | Licensed Beds: 7,786                                                              |           |                             |                                   |        |   |               |        |           |
| Date | Census*                                                                           | Occupancy | Occupancy Vacant Rate Beds* | acant COVID+ Residents Cumulative |        |   | COVID<br>Cumu |        | Facility  |
|      | Census                                                                            | Rate      |                             | Total                             | Deaths |   | Total         | Deaths | Outbreaks |
| 4/28 | 6,244                                                                             | 80%       | 1,676                       | 193                               | 10     |   | 125           | 1      | 7         |
| 4/29 | 6,116                                                                             | 79%       | 1,437                       | 204                               | 11     |   | 130           | 1      | 9         |
|      |                                                                                   |           |                             |                                   |        |   |               |        |           |
|      |                                                                                   |           |                             |                                   |        |   |               |        |           |
|      |                                                                                   |           |                             |                                   |        |   |               |        |           |
|      |                                                                                   |           |                             |                                   |        | 4 |               |        |           |
|      |                                                                                   |           |                             |                                   |        | - |               |        |           |
|      |                                                                                   |           |                             |                                   |        | - |               |        |           |
|      |                                                                                   |           |                             |                                   |        | - |               |        |           |
|      |                                                                                   |           |                             |                                   |        | - |               |        |           |
|      |                                                                                   |           |                             |                                   |        |   |               |        |           |