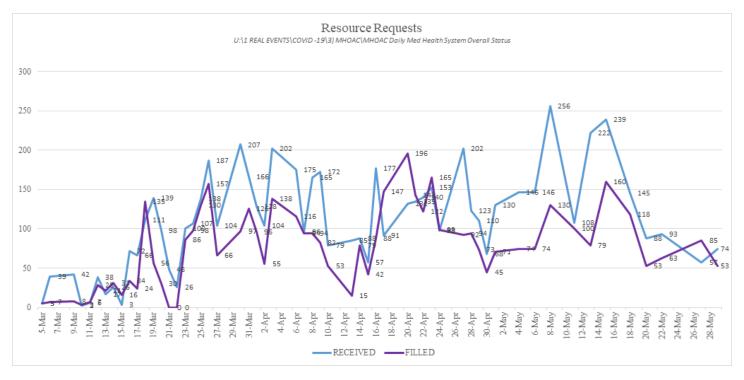

| Total Activity |             |             |  |  |
|----------------|-------------|-------------|--|--|
| INQUIRIES      | RR RECEIVED | RR FILLED   |  |  |
| 12,227         | 6,067       | 4,270 (70%) |  |  |