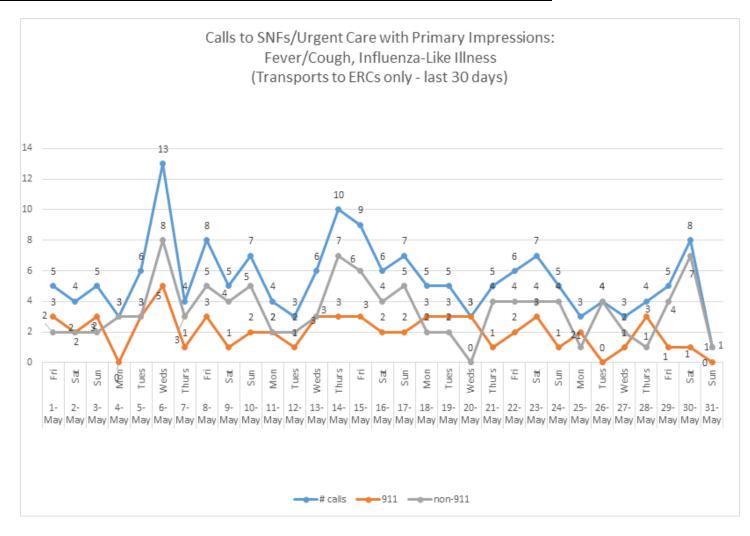

#### SKILLED NURSING/ASSISTED LIVING/RESIDENTIAL CARE FACILITY STATUS

Online at: http://www.healthdisasteroc.org/ems/archive 6/01/20