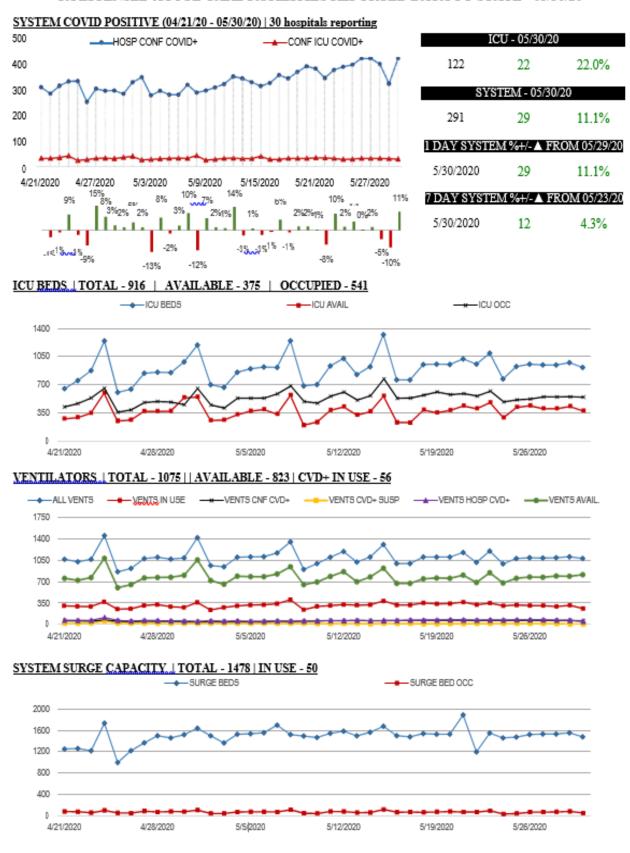

#### CA LICENSED ACUTE CARE FACILITIES REPORTED DATA TO STATE - 05/30/20

Online at: http://www.healthdisasteroc.org/ems/archive 6/01/20

| Reporting Date: 5/28/20 | Acute Care Hospital PPE – DAYS ON HAND |             |          |              |  |
|-------------------------|----------------------------------------|-------------|----------|--------------|--|
| ( 25/33 ACHs reported)  | 0 - 3 days                             | 4 - 14 days | 15+ days | Non Reported |  |
| N95 Masks               | 1                                      | 8           | 15       | 1            |  |
| Surgical Masks          | 2                                      | 5           | 17       | 1            |  |
| Face Shields            | 2                                      | 7           | 15       | 1            |  |
| PAPR Hoods              | 6                                      | 7           | 6        | 6            |  |
| <b>Eye Protection</b>   | 1                                      | 4           | 17       | 3            |  |
| Gowns                   | 2                                      | 13          | 13       | 1            |  |
| Gloves                  | 2                                      | 12          | 11       | 1            |  |