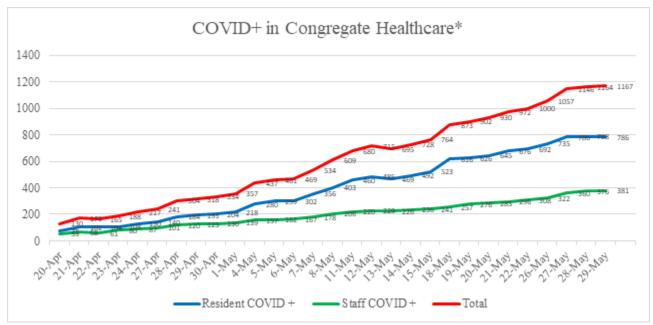

#### SKILLED NURSING/ASSISTED LIVING/RESIDENTIAL CARE FACILITY STATUS

Online at: http://www.healthdisasteroc.org/ems/archive 6/01/20