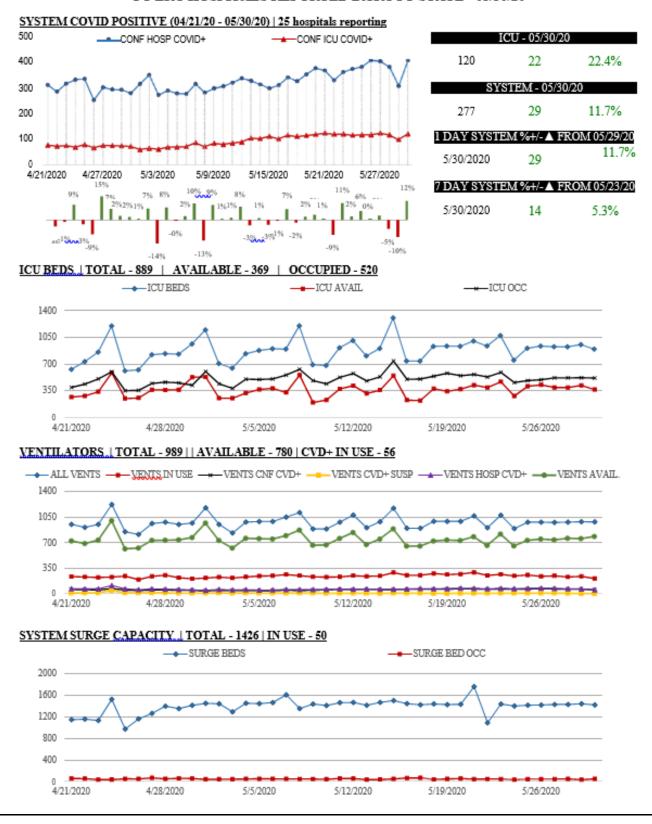

#### **HOSPITAL STATUS**

• All hospitals with emergency departments operational & at 62% occupancy (22 hospitals reporting)

#### OC ERC HOSPITALS REPORTED DATA TO STATE - 05/30/20

Online at: http://www.healthdisasteroc.org/ems/archive 6/01/20