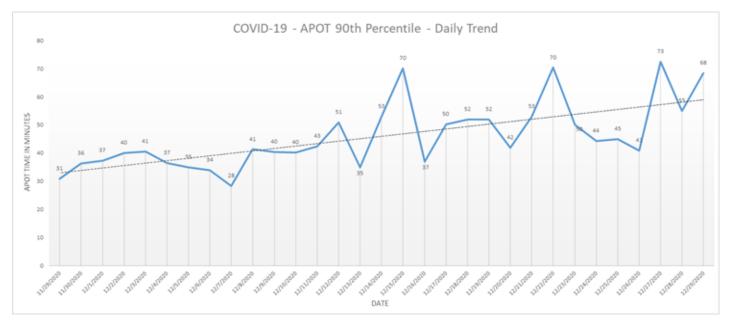

Online at: http://www.healthdisasteroc.org/ems/archive

12/29/20

Ambulance Patient Offload Time (APOT) is defined as the time the ambulance arrives at the receiving destination (wheels stop) to the time that the ambulance crew physically transfers the patient to the ED gurney.
 Last 24 hours: Current Average APOT is: 26m59s / Current 90th Percentile APOT is: 68m47s

The chart below displays a daily trend over the <u>last 30 days</u>.

- Fifteen (15) ERCs had APOT times greater than thirty (30) minutes.
- Nine (9) ERCs had APOT times greater than sixty (60) minutes.

Note: a handful of ERCs were close to the 30 minute threshold, but were not over it.

\*Data Source: Orange County Medical Emergency Data System (OC-MEDS)

- Emergency Department (ED) Diversion & Computerized Tomography (CT) (ED closed to all ambulance transport due to no ED capacity or no CT available) for the last 30 days 11/28/20 12/28/20 below.
- NOTE: Hospital Diversion was suspended for 72 hours on 12/15/20 @ 1900. The suspension was lifted on 12/26/20 @ 1900.