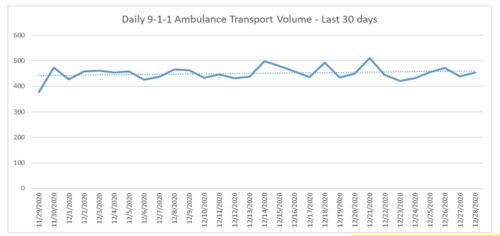

#### **EMERGENCY MEDICAL SERVICES STATUS**

\*Data Source: Orange County Medical Emergency Data System (OC-MEDS)

9-1-1 ambulance transport volume has stabilized over the last few days but are higher over the last 30 days. Volume is approaching normal (pre-COVID) levels but most of the increase has occurred in the last 3-4 weeks (Updated 12/29/20).