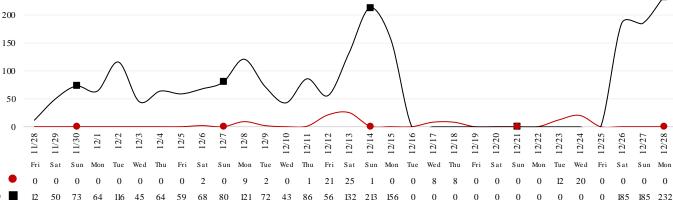

Note: a handful of ERCs were close to the 30 minute threshold, but were not over it.

\*Data Source: Orange County Medical Emergency Data System (OC-MEDS)

- Emergency Department (ED) Diversion & Computerized Tomography (CT) (ED closed to all ambulance transport due to no ED capacity or no CT available) for the last 30 days 11/28/20 12/28/20 below.
- NOTE: Hospital Diversion was suspended for 72 hours on 12/15/20 @ 1900. The suspension was lifted on 12/26/20 @ 1900.

#### Hours of Diversion per 24-Hour Period

Thru 12-28-2020, Last 30 Days | 25 Hospitals (Rounded to nearest hour)

Online at: http://www.healthdisasteroc.org/ems/archive