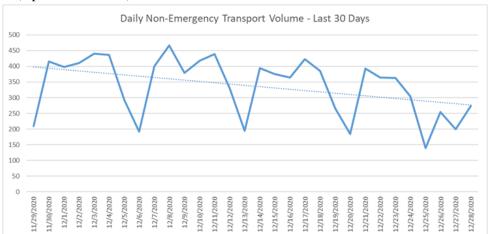

Non-emergency ambulance transports continue to decline. Transport volume is averaging about 30-35% below normal (pre-COVID) levels overall (Updated 12/29/20).

Primary Impressions of Cold/Flu/ILI by 9-1-1 EMS providers has fluctuated up and down for the last few days, but remain about 10-15% of all 9-1-1 transports (Updated 12/29/20).