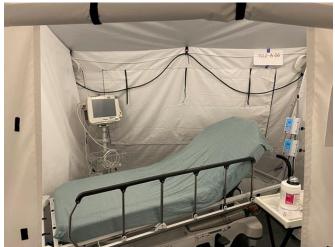

#### MOBILE FIELD HOSPITALS

- MFHs are capable of expanding current hospital capacity by adding additional patient beds.
- They are large heavy duty canvas tents with hard flooring and temperature controlled units.
- They can be configured in a myriad of footprints and sizes (i.e. 25-200 bed).
- CDPH is primed and ready to provide hospitals a waiver to allow emergency use of this MFH facility.
- OCEMS is actively deploying multiple MFHs to OC hospitals prepared to receive & operate
  - $\circ$  OCEMS has a total of 8 trailers to support at minimum, 200 patient beds.
  - Hospitals who have self-identified in receiving a MFH include:
    - UCI (50 bed) confirmed
    - Fountain Valley (25 bed) confirmed
    - Los Alamitos (25 bed) confirmed

# MOBILE FIELD HOSPITALS