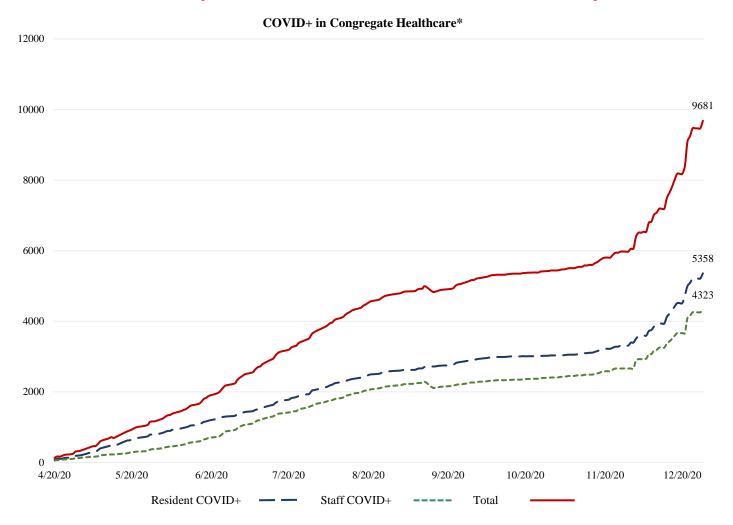

Online at: http://www.healthdisasteroc.org/ems/archive

\*Data Source: Orange County Health Care Agency – Public Health

\*\*NOTE\*\*: Decrease in the COVID + in staff seen on graph is due to data being cleaned and removing duplicates of those that work in multiple OC facilities or are contract staff and care for residents at multiple facilities.

<sup>\*</sup>Data Source: Orange County Health Care Agency – Public Health