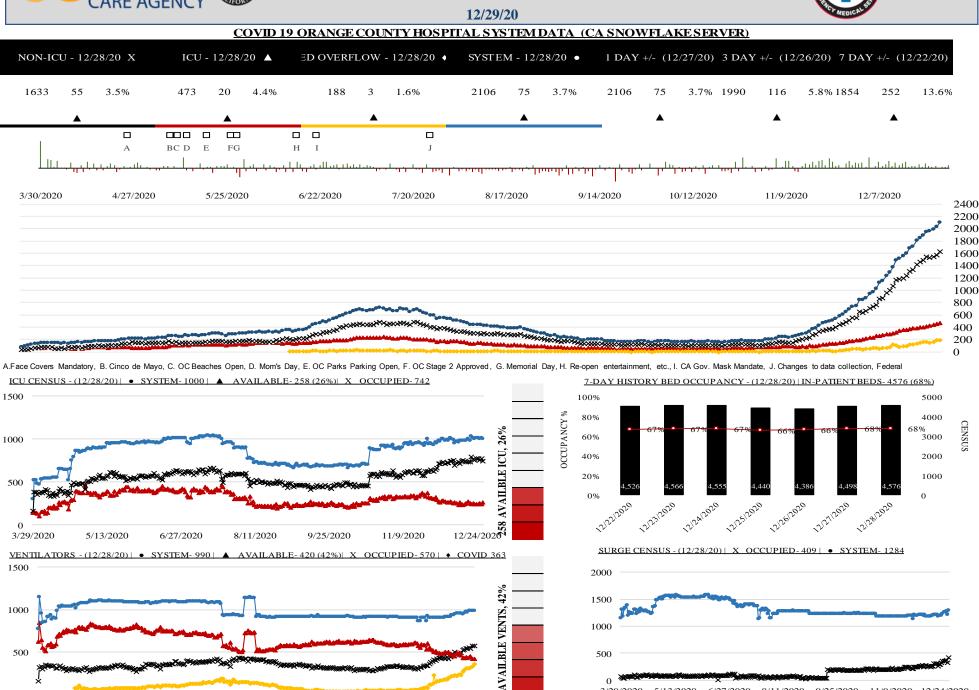

|       | ALL HOSPITALS (33) |                         |                        |               |                          |                           |                                  |                         |                          |                           |                               |                                |                                          |                                   |                            |
|-------|--------------------|-------------------------|------------------------|---------------|--------------------------|---------------------------|----------------------------------|-------------------------|--------------------------|---------------------------|-------------------------------|--------------------------------|------------------------------------------|-----------------------------------|----------------------------|
| DATE  | Census<br>ALL      | Occupancy<br>%<br>***** | COVID+<br>Hospitalized | COVID+<br>ICU | ICU<br>Occupied<br>Adult | ICU<br>Available<br>Adult | % ICU<br>Beds Adult<br>Available | ICU<br>Occupied<br>Peds | ICU<br>Available<br>Peds | % ICU Beds Peds Available | ICU<br>CDPH<br>OC<br>Occupied | ICU<br>CDPH<br>OC<br>Available | % ICU<br>CDPH<br>OC<br>Available<br>**** | % ICU Beds System Available ***** | % Ventilators<br>Available |
| 12/11 | 4244               | 77%                     | 1150                   | 273           | 524                      | 68                        | 11%                              | 32                      | 36                       | 53%                       | 660                           | 104                            | 16%                                      | 27%                               | 53%                        |
| 12/12 | 4152               | 75%                     | 1236                   | 284           | 548                      | 70                        | 11%                              | 40                      | 28                       | 41%                       | 686                           | 98                             | 14%                                      | 26%                               | 54%                        |
| 12/13 | 4081               | 75%                     | 1287                   | 288           | 547                      | 58                        | 10%                              | 40                      | 28                       | 41%                       | 673                           | 86                             | 13%                                      | 24%                               | 52%                        |
| 12/14 | 4090               | 74%                     | 1371                   | 296           | 557                      | 68                        | 11%                              | 35                      | 33                       | 49%                       | 693                           | 101                            | 15%                                      | 27%                               | 50%                        |
| 12/15 | 4242               | 76%                     | 1486                   | 319           | 565                      | 63                        | 10%                              | 36                      | 32                       | 47%                       | 696                           | 95                             | 14%                                      | 25%                               | 50%                        |
| 12/16 | 4282               | 77%                     | 1519                   | 343           | 580                      | 49                        | 8%                               | 38                      | 30                       | 44%                       | 697                           | 79                             | 11%                                      | 23%                               | 47%                        |
| 12/17 | 4243               | 76%                     | 1557                   | 358           | 569                      | 59                        | 9%                               | 37                      | 31                       | 46%                       | 696                           | 90                             | 13%                                      | 25%                               | 51%                        |
| 12/18 | 4273               | 77%                     | 1601                   | 361           | 565                      | 60                        | 10%                              | 25                      | 43                       | 63%                       | 693                           | 103                            | 15%                                      | 25%                               | 50%                        |
| 12/19 | 4203               | 76%                     | 1682                   | 375           | 570                      | 79                        | 12%                              | 31                      | 37                       | 54%                       | 717                           | 116                            | 16%                                      | 27%                               | 51%                        |
| 12/20 | 4123               | 75%                     | 1709                   | 380           | 566                      | 66                        | 10%                              | 31                      | 37                       | 54%                       | 700                           | 103                            | 15%                                      | 25%                               | 48%                        |
| 12/21 | 4193               | 76%                     | 1806                   | 390           | 622                      | 56                        | 8%                               | 28                      | 40                       | 59%                       | 746                           | 96                             | 13%                                      | 24%                               | 45%                        |
| 12/22 | 4209               | 76%                     | 1854                   | 394           | 600                      | 59                        | 9%                               | 25                      | 43                       | 63%                       | 727                           | 102                            | 14%                                      | 25%                               | 44%                        |
| 12/23 | 4219               | 76%                     | 1893                   | 405           | 589                      | 57                        | 9%                               | 24                      | 44                       | 65%                       | 714                           | 101                            | 14%                                      | 25%                               | 44%                        |
| 12/24 | 4202               | 76%                     | 1955                   | 417           | 607                      | 50                        | 8%                               | 24                      | 44                       | 65%                       | 725                           | 94                             | 13%                                      | 24%                               | 44%                        |
| 12/25 | 4098               | 75%                     | 1957                   | 432           | 611                      | 45                        | 7%                               | 20                      | 48                       | 71%                       | 724                           | 93                             | 13%                                      | 24%                               | 45%                        |
| 12/26 | 4026               | 75%                     | 1990                   | 443           | 591                      | 54                        | 8%                               | 23                      | 45                       | 66%                       | 713                           | 99                             | 14%                                      | 25%                               | 45%                        |
| 12/27 | 4181               | 77%                     | 2031                   | 453           | 609                      | 46                        | 7%                               | 22                      | 46                       | 68%                       | 723                           | 92                             | 13%                                      | 24%                               | 42%                        |
| 12/28 | 4167               | 76%                     | 2106                   | 473           | 578                      | 64                        | 10%                              | 25                      | 43                       | 63%                       | 710                           | 107                            | 15%                                      | 26%                               | 42%                        |

<sup>\*\*</sup>ICU CDPH OC Occupied – CDPH combines occupied ICU adult beds and occupied ICU pediatric beds as a reporting metric on their COVID-19 Hospital dashboard. \*\*\*ICU CDPH OC Available – CDPH subtracts the sum of occupied ICU adult beds and occupied ICU pediatric beds, from the sum of ICU total adult beds and ICU total pediatric beds to determine ICU available beds on their COVID-19 Hospital dashboard. \*\*\*\*\* ICU CDPH OC Available – The sum of occupied ICU adult beds and occupied ICU pediatric beds, divided by the sum of ICU total adult beds and ICU total pediatric beds, as a percentage. \*\*\*\*\* ICU Beds System Available – All ICU beds reported as available in Orange County, which includes Adult, PICU, and NICU, and any other ICU bed types. \*\*\*\*\* Occupancy % - Census all, divided by system beds total, excluding surge capacity.

# COVID 19 ORANGE COUNTY HOSPITAL SYSTEM DATA (CA SNOWFLAKE SERVER) ICU BEDS (11/29/20 - 12/28/20) | 33 ACUTE CARE FACILITIES REPORTING

\*AVL = AVAILABLE NON SURGE ICU BEDS. PRIOR TO 7/22 DEFINITION DID NOT EXCLUDE NONSURGE.

\*\*TTL = TOTAL NON SURGE ICU BEDS. PRIOR TO 7/22 DEFINITION DID NOT EXCLUDE NONSURGE.

\*\*\* AS OF 10/20/2020 SPIKE IN SYSTEM TTL, OCCUPIED AND AVAILABLE DUE TO CHANGE IN CHOC ORANGE REPORTED VALUES.

\*\*\*\* CDPH OC OCC = Adult ICU Occupied + Pediatric ICU Occupied

\*\*\*\*\* CDPH OC AVL = (Adult ICU Total Beds + Pediatric ICU Total Beds) - (Adult ICU Occupied + Pediatric ICU Occupied)

\*\*\*\*\* CDPH OC TTL = Adult ICU Total + Pediatric ICU Total

Online at: http://www.healthdisasteroc.org/ems/archive