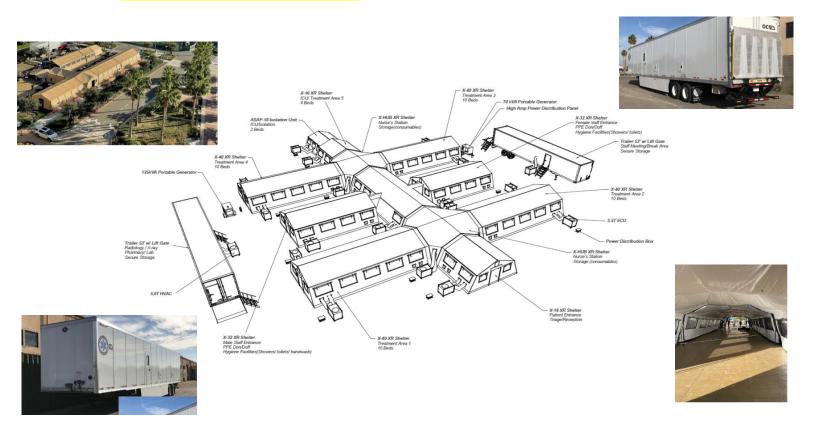

#### MOBILE FIELD HOSPITALS

- MFHs are capable of expanding current hospital capacity by adding additional patient beds.
- They are large heavy duty canvas tents with hard flooring and temperature controlled units.
- They can be configured in a myriad of footprints and sizes (i.e. 25-200 bed).
- CDPH is primed and ready to provide hospitals a waiver to allow emergency use of this MFH facility.
- OCEMS is actively deploying multiple MFHs to OC hospitals prepared to receive & operate
  - $\circ$  OCEMS has a total of 8 trailers to support at minimum, 200 patient beds.
  - Hospitals who have self-identified in receiving a MFH include:
    - UCI (50 bed) confirmed
    - Fountain Valley (25 bed) confirmed
    - Los Alamitos (25 bed) confirmed

# MOBILE FIELD HOSPITALS