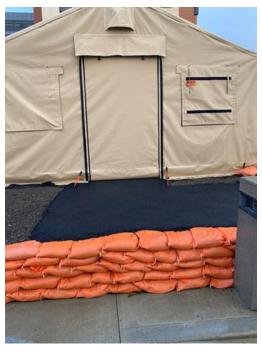

#### MOBILE FIELD HOSPITALS

- MFHs are capable of expanding current hospital capacity by adding additional patient beds.
- They are large heavy duty canvas tents with hard flooring and temperature controlled units.
- They can be configured in a myriad of footprints and sizes (i.e. 25-200 bed).
- CDPH is primed and ready to provide hospitals a waiver to allow emergency use of this MFH facility.
- OCEMS is actively deploying multiple MFHs to OC hospitals prepared to receive & operate
  - $\circ$  OCEMS has a total of 8 trailers to support at minimum, 200 patient beds.
  - Hospitals who have self-identified in receiving a MFH include:
    - UCI (50 bed) confirmed
    - Fountain Valley (25 bed) confirmed
    - Los Alamitos (25 bed) confirmed

# MOBILE FIELD HOSPITALS