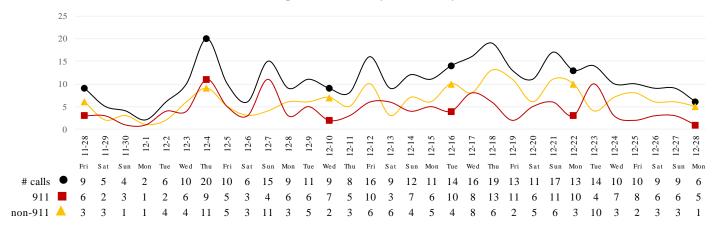

#### SKILLED NURSING/ASSISTED LIVING/RESIDENTIAL CARE FACILITY – TRENDS

\*Data Source: Orange County Medical Emergency Data System (OC-MEDS)

# Calls to SNFs/Congregate Living with Primary Impressions: Fever/Cough, Influenza-like Illnesses (Transports to ERCs Only - Last 30 Days)

<sup>\*</sup>Data Source: California Department of Public Health (CDPH)