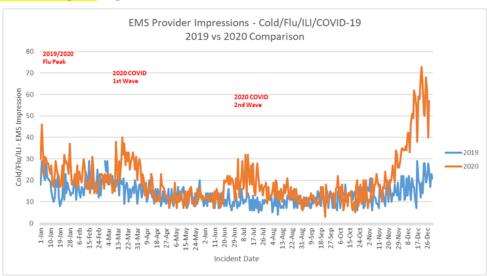

#### **EMERGENCY MEDICAL SERVICES STATUS**

\*Data Source: Orange County Medical Emergency Data System (OC-MEDS)

9-1-1 ambulance transport volume has stabilized over the last few days but are higher over the last 30 days. Volume is approaching normal (pre-COVID) levels but most of the increase has occurred in the last 3-4 weeks (Updated 12/29/20).

Non-emergency ambulance transports continue to decline. Transport volume is averaging about 30-35% below normal (pre-COVID) levels overall (Updated 12/29/20).

Primary Impressions of Cold/Flu/ILI by 9-1-1 EMS providers has fluctuated up and down for the last few days, but remain about 10-15% of all 9-1-1 transports (Updated 12/29/20).