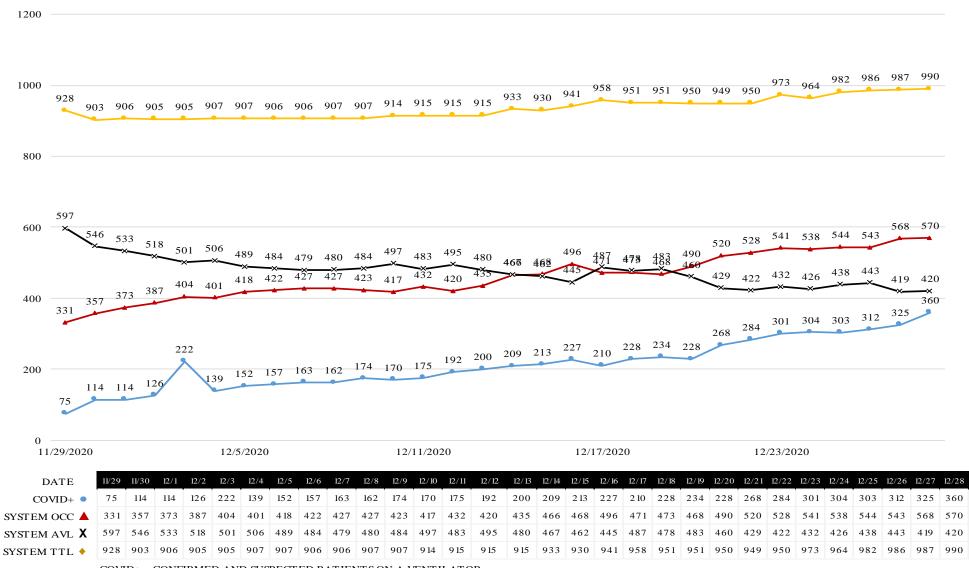

# COVID 19 ORANGE COUNTY HOSPITAL SYSTEM DATA (CA SNOWFLAKE SERVER) VENTILATORS IN USE (11/29/20 - 12/28/20) | 33 ACUTE CARE FACILITIES REPORTING

 $COVID+ = CONFIRMED \ AND \ SUSPECTED \ PATIENTS \ ON \ A \ VENTILATOR$ 

\*OCC = VENTILATORS IN USE, INCLUDING COVID+ PATIENTS AND OTHER VENT PATIENTS

\*\*AVL = AVAILABLE VENTILATORS IN SYSTEM

\*\*\*TTL = TOTAL VENTILATORS IN SYSTEM

Online at: http://www.healthdisasteroc.org/ems/archive