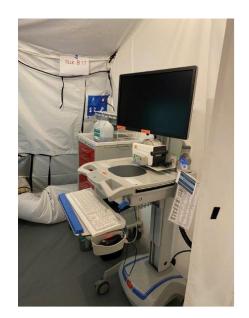

#### MOBILE FIELD HOSPITALS

- MFHs are capable of expanding current hospital capacity by adding additional patient beds.
- They are large heavy duty canvas tents with hard flooring and temperature controlled units.
- They can be configured in a myriad of footprints and sizes (i.e. 25-200 bed).
- CDPH is primed and ready to provide hospitals a waiver to allow emergency use of this MFH facility.
- OCEMS is actively deploying multiple MFHs to OC hospitals prepared to receive & operate
  - $\circ$  OCEMS has a total of 8 trailers to support at minimum, 200 patient beds.
  - Hospitals who have self-identified in receiving a MFH include:
    - UCI (50 bed) confirmed
    - Fountain Valley (25 bed) confirmed
    - Los Alamitos (25 bed) confirmed

# MOBILE FIELD HOSPITALS