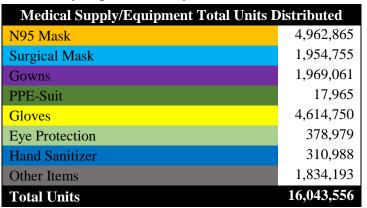

## **Logistics Daily Units Distributed 12-28-20**

| N95 Mask                    | 2,500  |
|-----------------------------|--------|
| Surgical Mask               | 4,000  |
| Gown                        | 6,810  |
| Gloves                      | 63,000 |
| Face Shields/Eye Protection | 20,000 |
| Hand Sanitizer              | 0      |
| Other                       | 2,772  |
| <b>Total Units</b>          | 99,082 |
|                             |        |