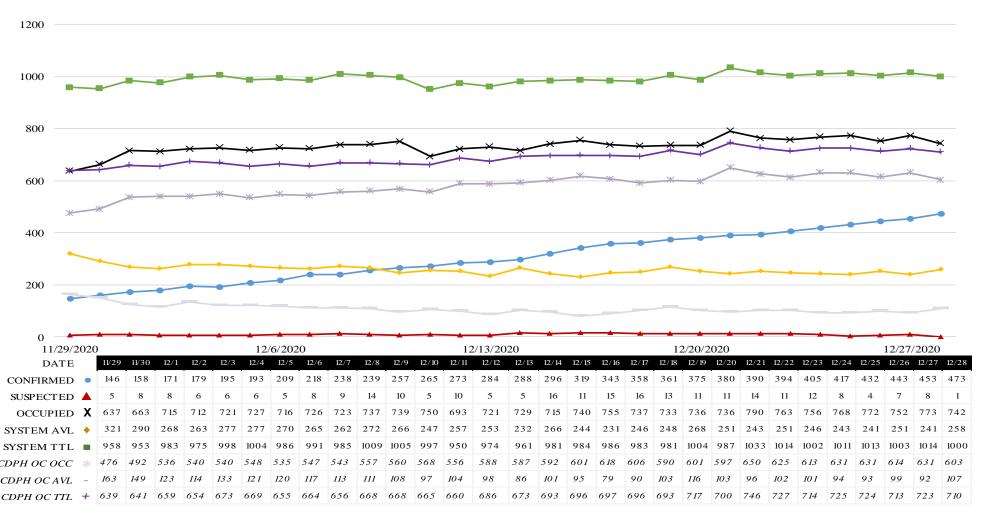

\*Data Source: California Department of Public Health (CDPH) – Snowflake server Current Snowflake Data Dictionary may be found at:

https://www.calhospital.org/sites/main/files/file-attachments/data\_dictionary\_cha\_covid\_tracker\_4-17-20.pdf

12/29/20

\*Data Source: California Department of Public Health (CDPH) - Snowflake server

\*\*Current Snowflake Data Dictionary may be found at:

https://www.calhospital.org/sites/main/files/file-attachments/data\_dictionary\_cha\_covid\_tracker\_4-17-20.pdf