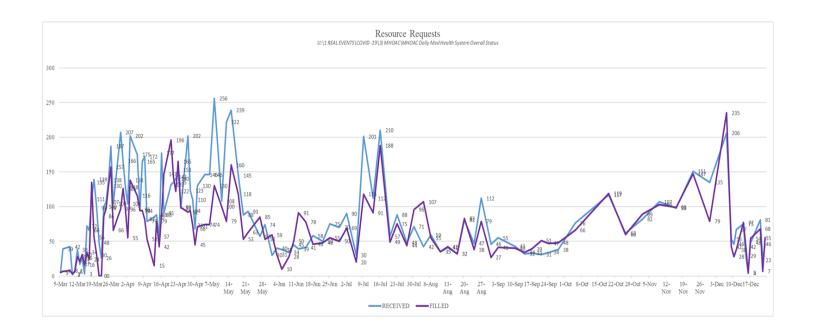

## Total Activity – Updated 12/28/20 at 1530

| <b>INQUIRIES</b>                                          | RR RECEIVED            | RR FILLED              |  |  |  |
|-----------------------------------------------------------|------------------------|------------------------|--|--|--|
| 16,709 <mark>+58</mark>                                   | 9,539 <mark>+54</mark> | 7,694 <mark>+33</mark> |  |  |  |
| Total Denied Requests: 784 / Total Redacted Requests: 809 |                        |                        |  |  |  |