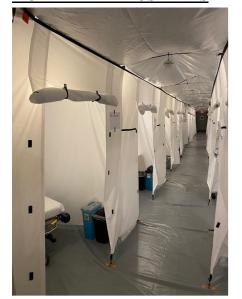

#### MOBILE FIELD HOSPITALS

- MFHs are capable of expanding current hospital capacity by adding additional patient beds.
- They are large heavy duty canvas tents with hard flooring and temperature controlled units.
- They can be configured in a myriad of footprints and sizes (i.e. 25-200 bed).
- CDPH is primed and ready to provide hospitals a waiver to allow emergency use of this MFH facility.
- OCEMS is actively deploying multiple MFHs to OC hospitals prepared to receive & operate
  - $\circ$  OCEMS has a total of 8 trailers to support at minimum, 200 patient beds.
  - Hospitals who have self-identified in receiving a MFH include:
    - UCI (50 bed) confirmed
    - Fountain Valley (25 bed) confirmed
    - Los Alamitos (25 bed) confirmed

# MOBILE FIELD HOSPITALS