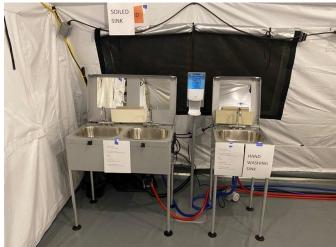

#### MOBILE FIELD HOSPITALS

- MFHs are capable of expanding current hospital capacity by adding additional patient beds.
- They are large heavy duty canvas tents with hard flooring and temperature controlled units.
- They can be configured in a myriad of footprints and sizes (i.e. 25-200 bed).
- CDPH is primed and ready to provide hospitals a waiver to allow emergency use of this MFH facility.
- OCEMS is actively deploying multiple MFHs to OC hospitals prepared to receive & operate
  - $\circ$  OCEMS has a total of 8 trailers to support at minimum, 200 patient beds.
  - Hospitals who have self-identified in receiving a MFH include:
    - UCI (50 bed) confirmed
    - Fountain Valley (25 bed) confirmed
    - Los Alamitos (25 bed) confirmed

# MOBILE FIELD HOSPITALS