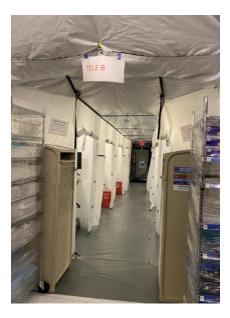

#### MOBILE FIELD HOSPITALS

- MFHs are capable of expanding current hospital capacity by adding additional patient beds.
- They are large heavy duty canvas tents with hard flooring and temperature controlled units.
- They can be configured in a myriad of footprints and sizes (i.e. 25-200 bed).
- CDPH is primed and ready to provide hospitals a waiver to allow emergency use of this MFH facility.
- OCEMS is actively deploying multiple MFHs to OC hospitals prepared to receive & operate
  - $\circ$  OCEMS has a total of 8 trailers to support at minimum, 200 patient beds.
  - Hospitals who have self-identified in receiving a MFH include:
    - UCI (50 bed) confirmed
    - Fountain Valley (25 bed) confirmed
    - Los Alamitos (25 bed) confirmed

# MOBILE FIELD HOSPITALS